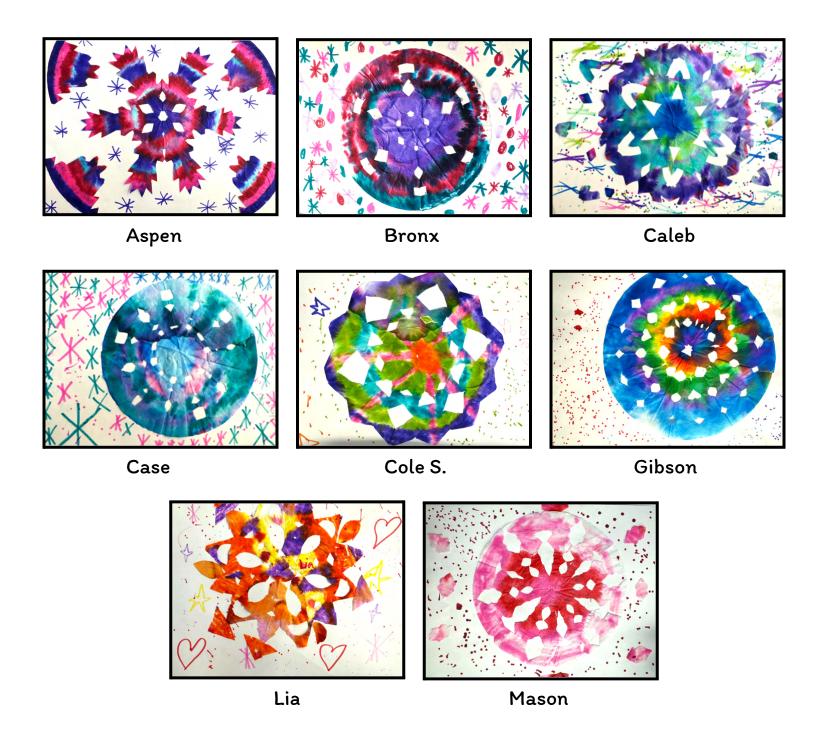

#### **Second Grade**

Using coffee filters and markers we created tye-dye snowflakes and learned about symmetry. We then glued them onto drawing paper to keep them safe. We then used extra pieces of the snowflake, and markers to add extra details.