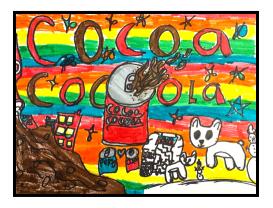

#### **Fourth Grade**

We used Crayola and Sharpie markers to create Pop Art of our favorite candies and drinks. We had to use lines or shapes to help make our art stand out like Pop Art.

Aurora

Elianna

Laham

Taya

Sophia

Waylon