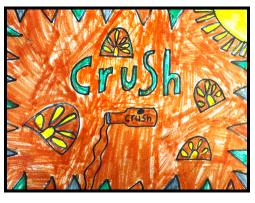

#### **Fourth Grade**

We used Crayola and Sharpie markers to create Pop Art of our favorite candies and drinks. We had to use lines or shapes to help make our art stand out like Pop Art.

Aurora

Elianna

Laham