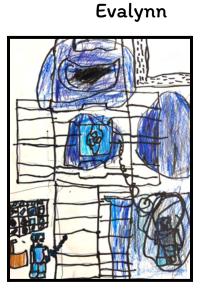

### **Third Grade**

This week we discussed creating emphasis on subjects with shape and color. We started by drawing pictures of an image we would hang on the wall of our room. Then we drew a shape over the top of our picture and anything inside the shape would get color, and the rest would stay black and white.

Delanie

Callan

**Francis** 

Lacie

Lane S.

Helaman