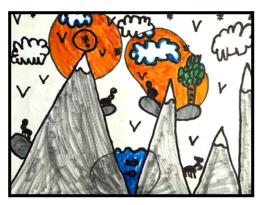

### **Third Grade**

This week we discussed creating emphasis on subjects with shape and color. We started by drawing pictures of an image we would hang on the wall of our room. Then we drew a shape over the top of our picture and anything inside the shape would get color, and the rest would stay black and white.