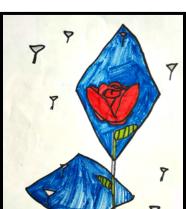

### **Third Grade**

This week we discussed creating emphasis on subjects with shape and color. We started by drawing pictures of an image we would hang on the wall of our room. Then we drew a shape over the top of our picture and anything inside the shape would get color, and the rest would stay black and white.