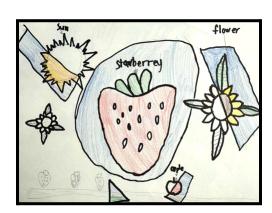

#### **Fourth Grade**

We used Crayola and Sharpie markers to create Pop Art of our favorite candies and drinks. We had to use lines or shapes to help make our art stand out like Pop Art.

Aurora

Elianna

Laham