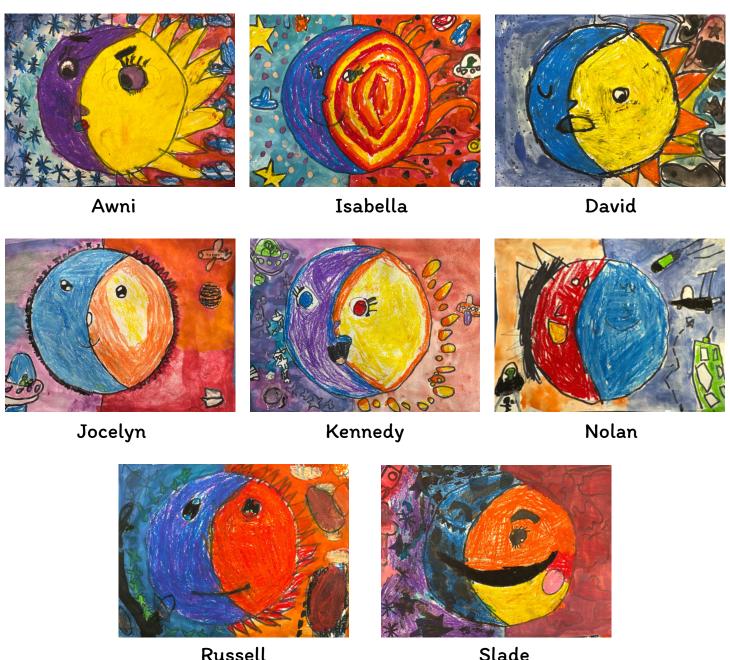

#### **First Grade**

During February, we learned a bit about what we see in the night and day sky. Then using different mediums (sharpies, oil pastels, and watercolors) we drew these fun sun and moon masterpieces!