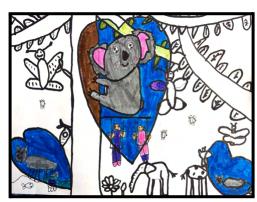

### **Third Grade**

This week we discussed creating emphasis on subjects with shape and color. We started by drawing pictures of an image we would hang on the wall of our room. Then we drew a shape over the top of our picture and anything inside the shape would get color, and the rest would stay black and white.