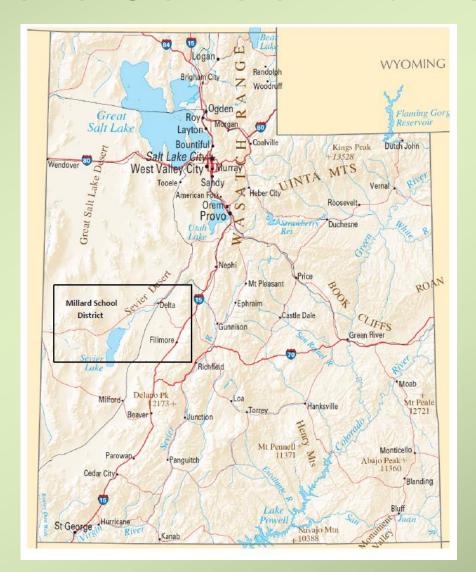

#### Where is Millard School District?

 Millard County is located in central Utah