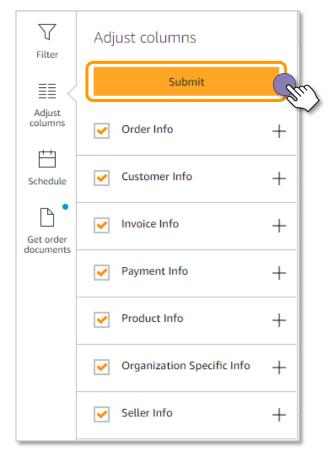

Custom Range

4. Add any relevant order Filters to your report and click Submit.

 Adjust columns of order data that you wish to include or remove from your report and click Submit. Clicking + will expand the selection you are able to choose from.