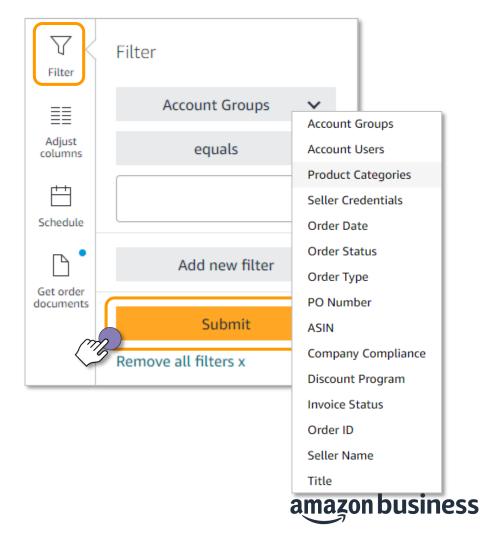

Custom Range

4. Add any relevant order Filters to your report and click Submit.

 Adjust columns of order data that you wish to include or remove from your report and click Submit. Clicking + will expand the selection you are able to choose from.