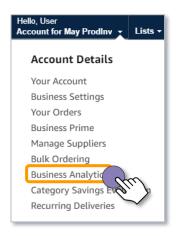

## **Generating a Business Analytics Report**

1. Hover over "Hello, NAME" in the upper right hand corner of your home page and select **Business** Analytics.

2. Hover over **Reports** and select the report type that you would like to generate from the drop down menu.